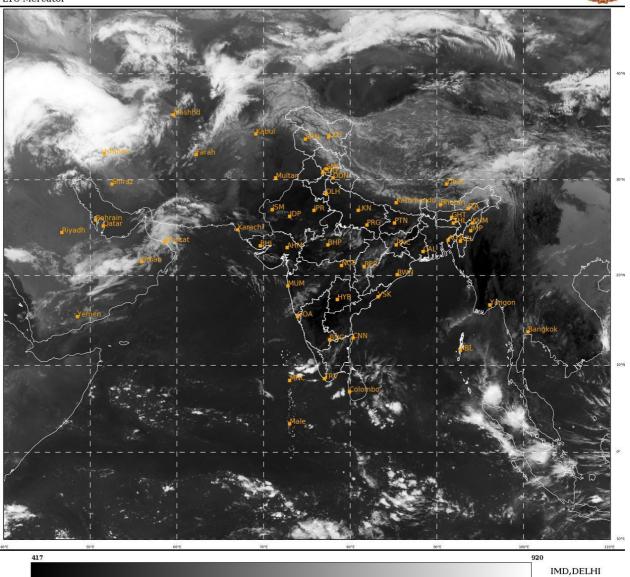

## **BAY OF BENGAL:**

SCATTERED LOW AND MEDIUM CLOUDS WITH EMBEDDED ISOLATED MODERATE TO INTENSE CONVECTION LAY OVER SOUTHWEST BAY OF BENGAL AND SOUTH ANDAMAN SEA.

### **ARABIAN SEA:**

SCATTERED LOW AND MEDIUM CLOUDS WITH EMBEDDED ISOLATED MODERATE TO INTENSE CONVECTION LAY OVER SOUTH ARABIAN SEA.